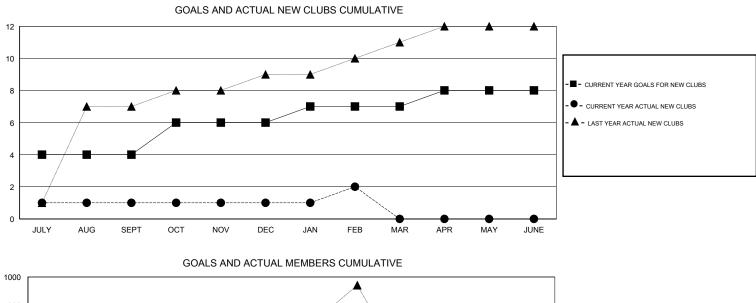

## KAMLESH JAIN GMT:

| LOCATION INDIA |
|----------------|
|----------------|

 $\mathsf{GMT} \; \mathsf{CA} \; \mathbf{6}$ Clubs Members RESULTS FOR 2014-2015 RESULTS FOR 2014-2015 NEW CLUB NEW CLUBS DROPPED NET NEW MEMBER CHARTER AND DROPPED NET QUARTER QUARTER GOAL CLUBS GAIN/LOSS GOAL NEW MEMBERS MEMBERS GAIN/LOSS ADDED 4 1 0 1 100 312 397 -85 JULY/AUG/SEPT JULY/AUG/SEPT 2 0 50 161 214 -53 1 -1 OCT/NOV/DEC OCT/NOV/DEC 3 -2 75 106 83 23 1 1 JAN/FEB/MAR JAN/FEB/MAR 1 0 0 0 45 0 0 0 APR/MAY/JUNE APR/MAY/JUNE