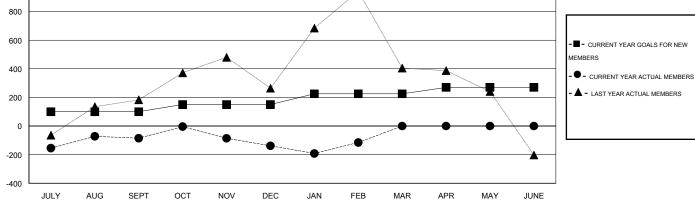

## KAMLESH JAIN GMT:

| LOCATION INDIA |
|----------------|
|----------------|

 $\mathsf{GMT} \; \mathsf{CA} \; \mathbf{6}$ Clubs Members RESULTS FOR 2014-2015 RESULTS FOR 2014-2015 NEW CLUB NEW CLUBS DROPPED NET NEW MEMBER CHARTER AND DROPPED NET QUARTER QUARTER GOAL CLUBS GAIN/LOSS GOAL NEW MEMBERS MEMBERS GAIN/LOSS ADDED 4 1 0 1 100 312 397 -85 JULY/AUG/SEPT JULY/AUG/SEPT 2 0 50 161 214 -53 1 -1 OCT/NOV/DEC OCT/NOV/DEC 3 -2 75 106 83 23 1 1 JAN/FEB/MAR JAN/FEB/MAR 1 0 0 0 45 0 0 0 APR/MAY/JUNE APR/MAY/JUNE